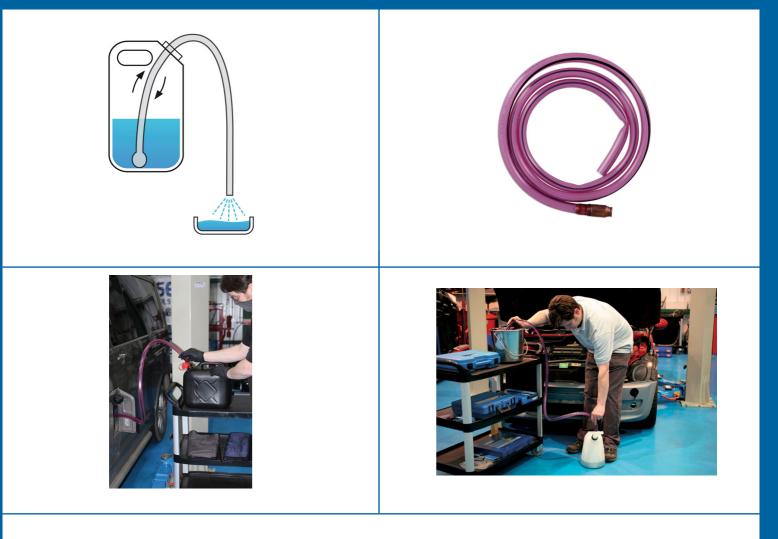

## LASER®

Transfers liquid using jiggle action. Continuous up and down movement "jiggling" sucks fluid up through the head and past a one-way valve into the hose, and gravity takes care of the rest. The hose is manufactured from an anti-static PVC material which is safe to use with most fluids including petrol, diesel, bio-fuels, anti-freeze, brake fluid and water, making this suitable for a wide range of uses, from draining fuel tanks to fish tanks.

## **Additional Information**

- Simple and effective.
- Simply jiggle connector in water to start flow.
- Anti-static hose.
- Receiving container needs to be lower than jiggle end.
- 170cm long (hose 16mm OD connector 21mm OD).