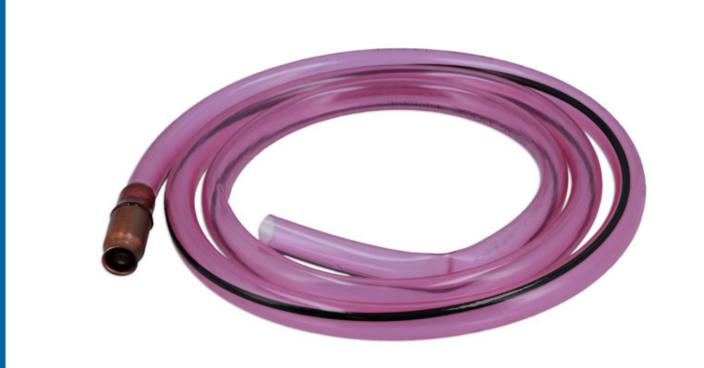

## LASER®

Transfers liquid using jiggle action. Continuous up and down movement "jiggling" sucks fluid up through the head and past a one-way valve into the hose, and gravity takes care of the rest. The hose is manufactured from an anti-static PVC material which is safe to use with most fluids including petrol, diesel, bio-fuels, anti-freeze, brake fluid and water, making this suitable for a wide range of uses, from draining fuel tanks to fish tanks.

## **Additional Information**

- Simple and effective.
- Simply jiggle connector in water to start flow.
- Anti-static hose.
- Receiving container needs to be lower than jiggle end.
- 170cm long (hose 16mm OD connector 21mm OD).